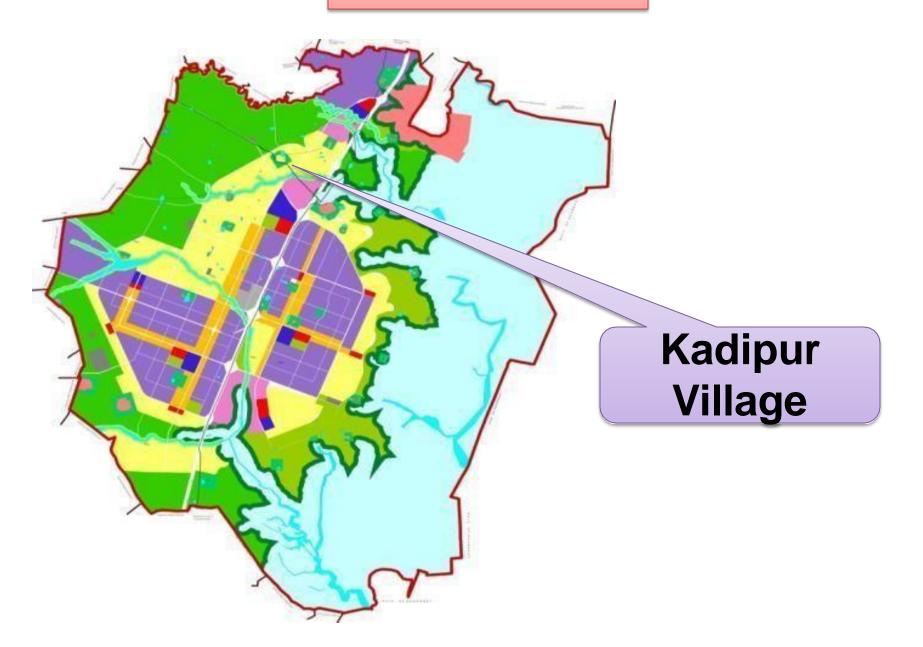

#### LANDMARKDISTANCEBYAIRFROMLAND

ABCD BUILDING 2.5 KM Kadipur new survey no 521

AIRPORT 18 KM

METRO STATION 600 MTR NATIONAL HIGHWAY 600 MTR