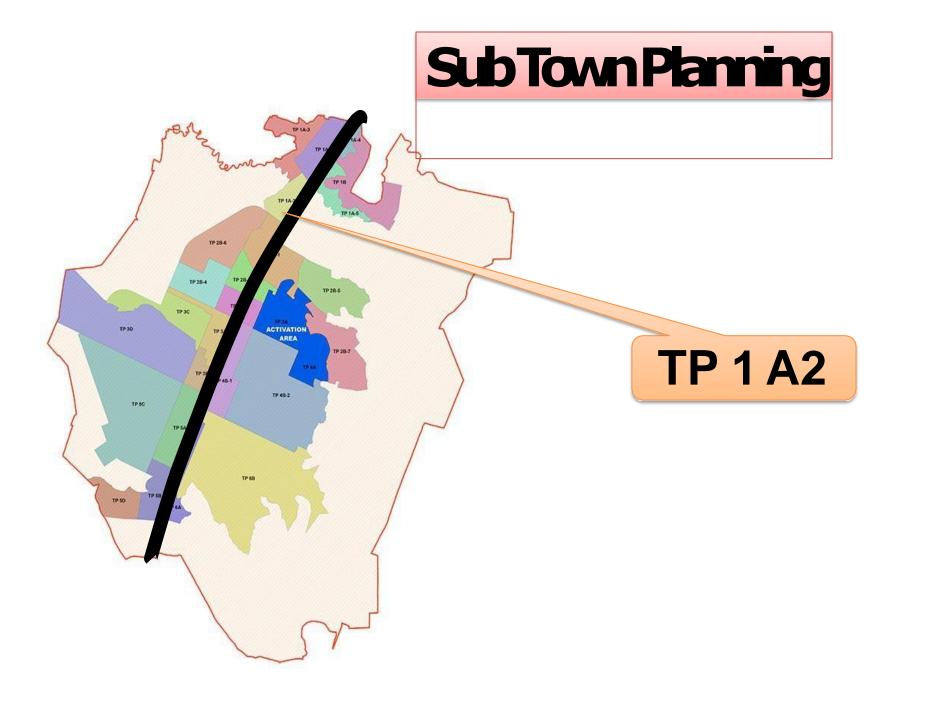

# THIS SURVEY NUMBER IN LINEAR DEVELOPMENT

LINEAR

**Expressway NH 751** 

**Question: What is Linear Development.** 

Answer: Linear Development Plan Area near both sides of Ahmedabad Dholera Expressway Inside Dholera SIR will be Developed from TP1 to TP6.