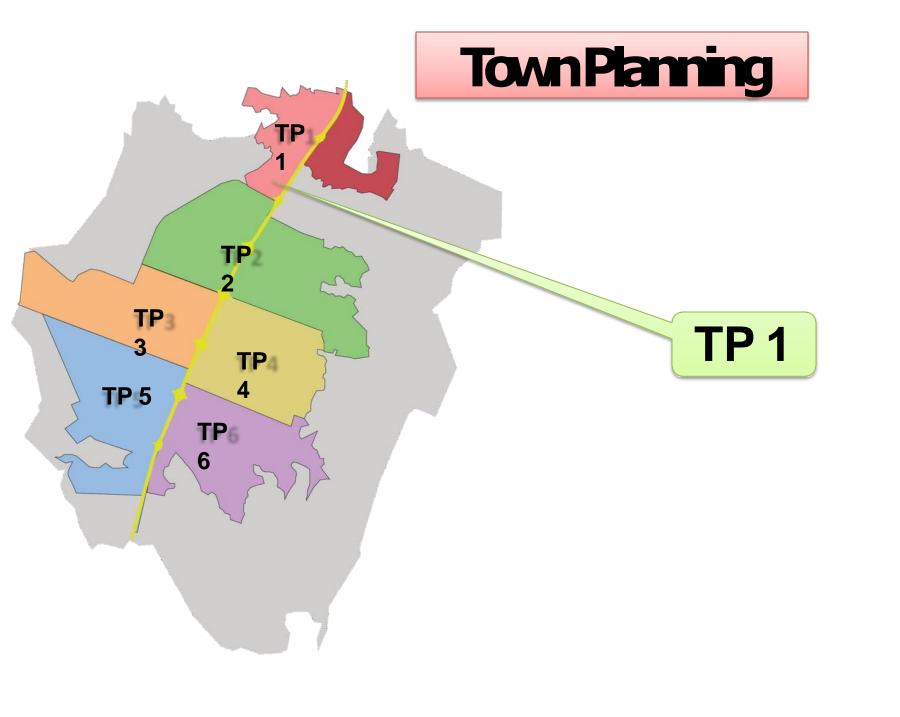

# THIS SURVEY NUMBER IN LINEAR DEVELOPMENT

LINEAR

**Expressway NH 751** 

**Question: What is Linear Development.** 

Answer: Linear Development Plan Area near both sides of Ahmedabad Dholera Expressway Inside Dholera SIR will be Developed from TP1 to TP6.