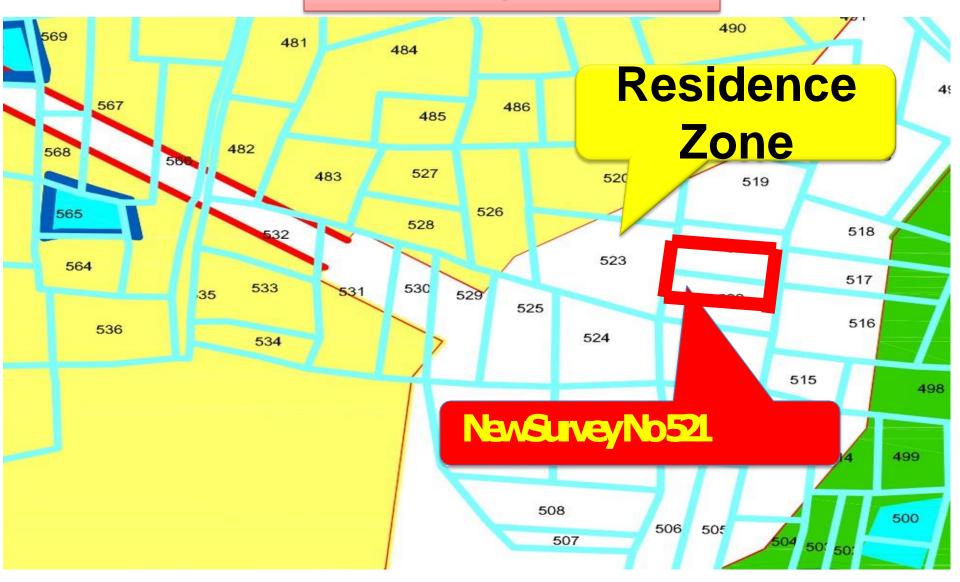

#### LANDMARKDISTANCEBYAIRFROMLAND

ABCD BUILDING 2.5 KM Kadipur new survey no 521

AIRPORT 18 KM

METRO STATION 600 MTR NATIONAL HIGHWAY 600 MTR