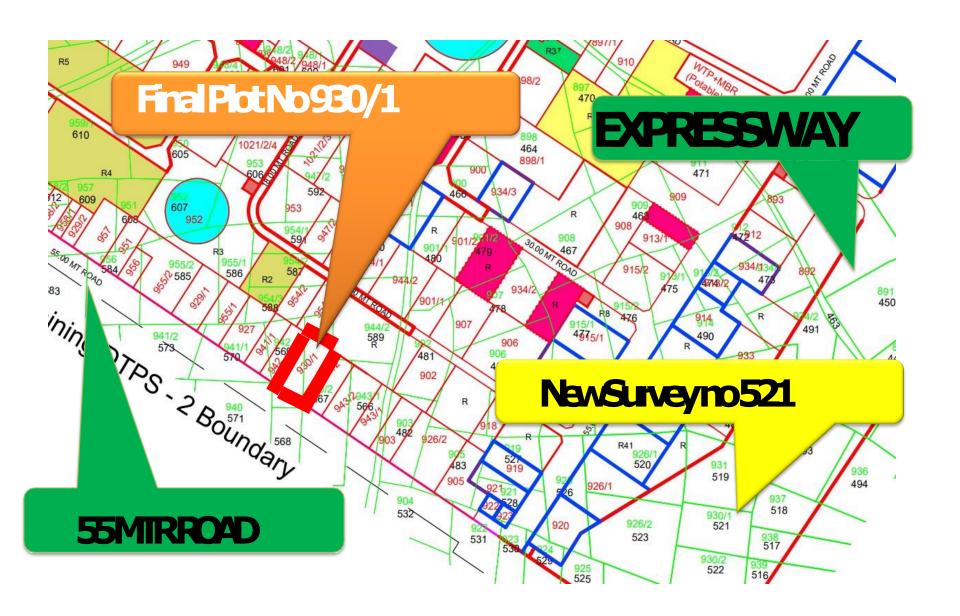

# THIS SURVEY NUMBER IN LINEAR DEVELOPMENT

LINEAR

**Expressway NH 751** 

**Question: What is Linear Development.** 

Answer: Linear Development Plan Area near both sides of Ahmedabad Dholera Expressway Inside Dholera SIR will be Developed from TP1 to TP6.