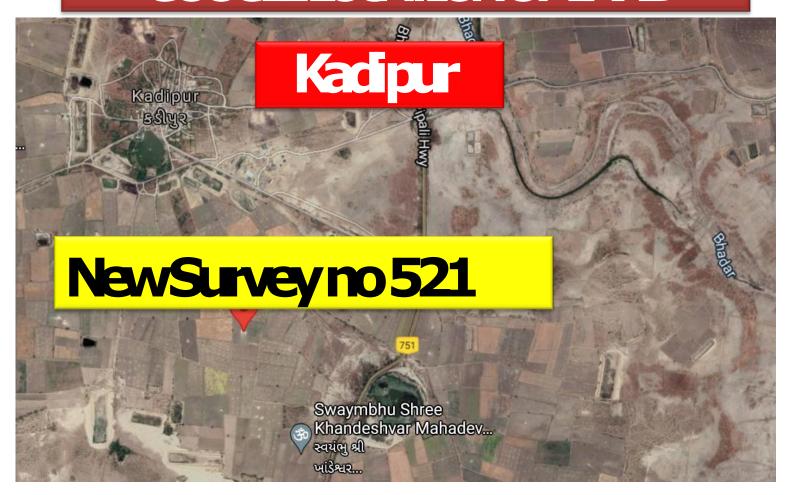

#### GOOGLELOCATIONOFLAND

https://www.google.com/maps/place/22%C2%B016'43.7%22N+72%C2%B012'11 .5%22

E/@22.2830843,72.202555,3171m/data=!3m1!1e3!4m5!3m4!1s0x0:0x0!8m2!3d2 2.278\_7909!4d72.2032014

#### LANDMARKDISTANCEBYAIRFROMLAND

ABCD BUILDING 2.5 KM Kadipur new survey no 521

AIRPORT 18 KM

METRO STATION 600 MTR NATIONAL HIGHWAY 600 MTR