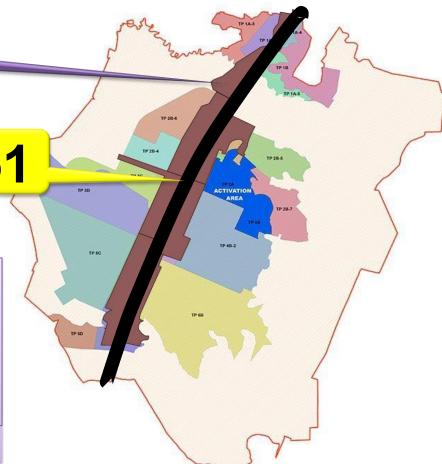

# THIS SURVEY NUMBER IN LINEAR DEVELOPMENT

LINEAR

**Expressway NH 751** 

**Question: What is Linear Development.** 

Answer: Linear Development Plan Area near both sides of Ahmedabad Dholera Expressway Inside Dholera SIR will be Developed from TP1 to TP6.